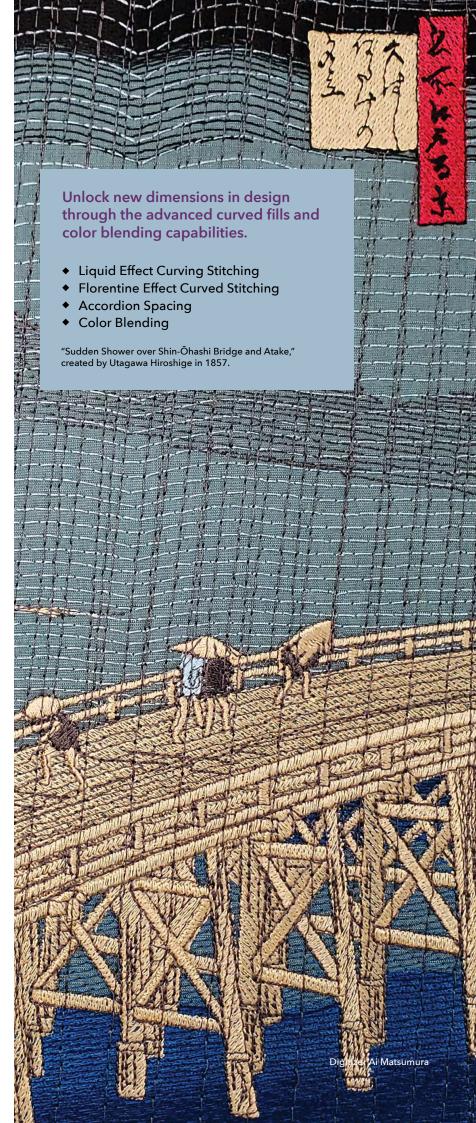

#### **Accordion Spacing**

Spacing between dense and open stitch, producing a graduated shading effect that's time-consuming to achieve manually.