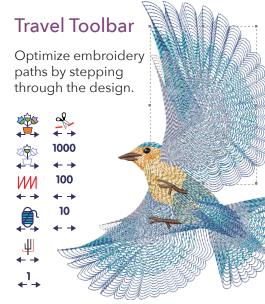

## Quality Assurance Tools

Bluebird designed with Spiral Fills

Travel through your embroidery design by **Object, Segment, Color, Function, Trim** or **Stitch-By-Stitch.** 