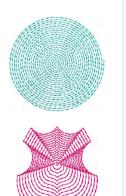

#### **Spiral Fills**

ENHANCED

Create true spirals in seconds and edit the density. Place the centre of the spiral either inside or outside the shape. Choose in/out or out/in stitch direction.

Stitch spacing: 3mm

Stitch spacing: 5mm