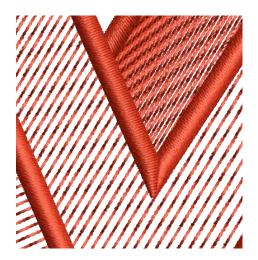

#### **Spiral Fills**

ENHANCED

Create true spirals in seconds and edit the density. Place the centre of the spiral either inside or outside the shape. Choose in/out or out/in stitch direction.

Stitch spacing: 3mm