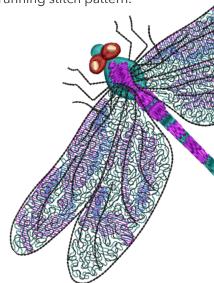

#### Stipple Fill

Creates a textured effect and fills a closed shape with a meandering running stitch pattern.