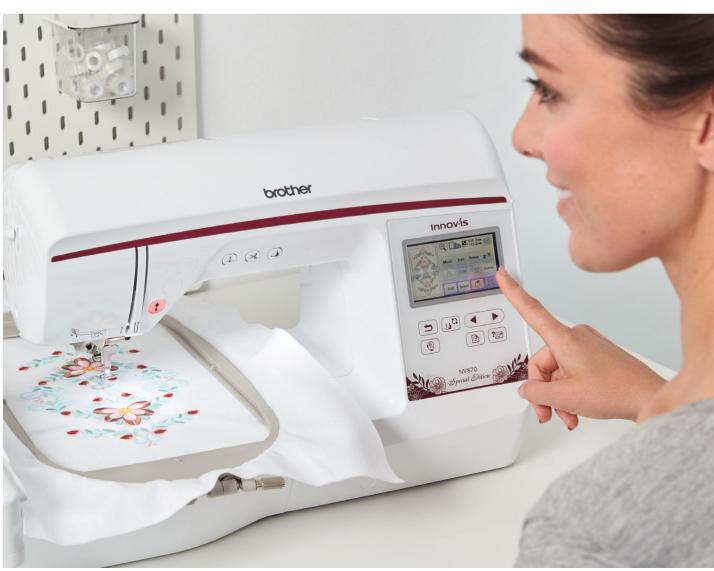

#### Key features

- Manage all the functions on the full-colour touch screen display an the touch sensor keypad.
- Editing features include layout, combine patterns, pattern rotation size, mirror imaging and more.
- No need to trim any threads by hand – the programmable jump stitch trim function takes care o neatly trimming all jump stitches
- Select from 18 built-in language
- Large 160 x 260mm embroidery area gives you the space for large intricate designs.
- 850 stitches per minute embroidery speed for fast and accurate embroidery.
- suggestion. Select the required frame size and the Innov-is NV870SE will highlight only the available patterns that will fit the selected frame.
- Automatically adjusts thread tension.
- The Innov-is NV870SE has upper and lower thread sensors that war when thread is broken or has run out.

#### Realistic preview mode

Preview your designs in full colour with zoom view to see every detail of the design.