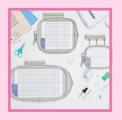

#### 3 frames included

Embroider, quilt or personalise a variety of items with the 3 included hoops: 160 x 260mm for large projects; 150 x 150mm perfect for quilting blocks; 100 x 100mm for smaller projects.