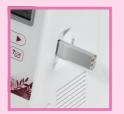

#### Automatic needle threader

Simply follow the thread guide, lower the lever and the needle is threaded for you.

Connect a USB device such as a memory stick or a card reader/writer and load your embroidery design directly to the machine.