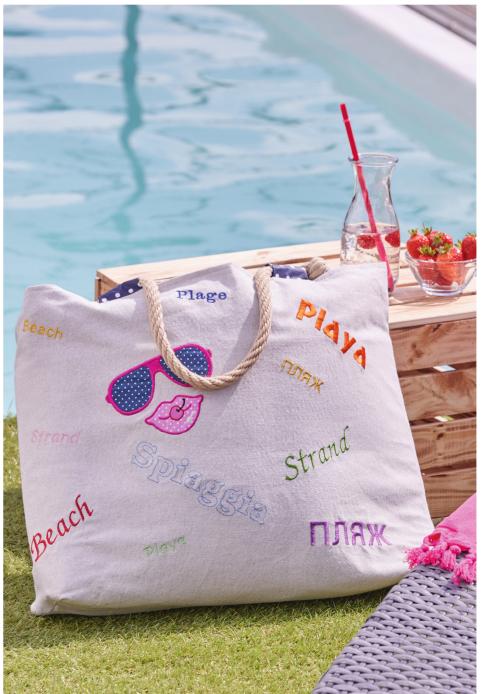

# Bring colour and style to life

With the Innov-is NV870SE, if you can dream it, you can create it. Explore your inner artist, add colour and style to everyday items. Such as bags, towels and babywear.

How about animal print embroidery? With the Innov-is NV870SE, you can transform a dull, single-coloured fabric with the built-in animal print designs. Choose from zebra or leopard or any of the many floral and seasonal patterns.