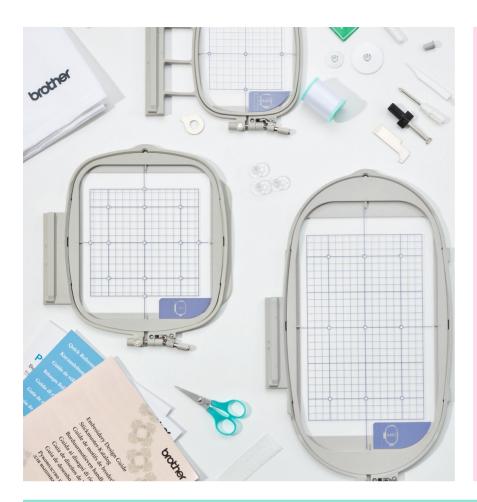

#### 3 frames included

Embroider, quilt or personalise a variety of items with the 3 included hoops: 160 x 260mm for large projects; 150 x 150mm perfect for quilting blocks; 100 x 100mm for smaller projects.

### Included accessories

The Innov-is NV870SE comes complete with a host of accessories

- Seam ripper
- 4 bobbins
- Needle set
- Cleaning brush
- Spool cap (large, medium, small)
- Spool net
- Scissors
- · Set of screwdrivers
- Embroidery foot "U" (on machine)
- Embroidery hoop and sheet 160 x 260mm
- Embroidery hoop and sheet 150 x 150mm
- Embroidery hoop and sheet 100 x 100mm
- · Embroidery bobbin thread
- Dust cover
- Power supply cord
- Accessory bag
- Operation manual
- Quick reference guide