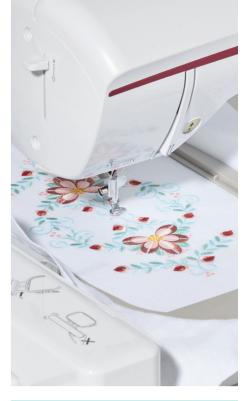

## Large embroidery projects in a short time

Add a full-featured embroidery-only machine to your existing sewing machine and quickly create beautiful embroidery projects.

If you've been thinking about adding an embroidery-only machine to your existing sewing machine, the Innov-is NV870 Special Edition gives you a large embroidery area and a wide inner-arm space for large projects. Embellish everything from quilts, cushions, jackets, jeans and so much more.

#### Large embroidery area

With a generous embroidery area of 160 x 260mm you can embroider large designs with confidence.