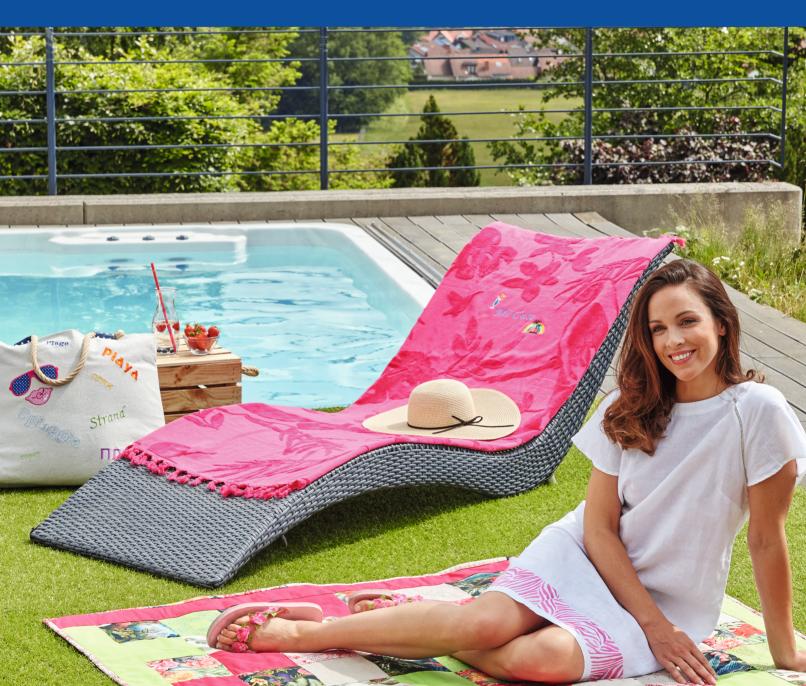

## Large embroidery projects in a short time

Add a full-featured embroidery-only machine to your existing sewing machine and quickly create beautiful embroidery projects.

If you've been thinking about adding an embroidery-only machine to your existing sewing machine, the Innov-is NV870 Special Edition gives you a large embroidery area and a wide inner-arm space for large projects. Embellish everything from quilts, cushions, jackets, jeans and so much more.

# Bring colour and style to life

With the Innov-is NV870SE, if you can dream it, you can create it. Explore your inner artist, add colour and style to everyday items. Such as bags, towels and babywear.

How about animal print embroidery? With the Innov-is NV870SE, you can transform a dull, single-coloured fabric with the built-in animal print designs. Choose from zebra or leopard or any of the many floral and seasonal patterns.