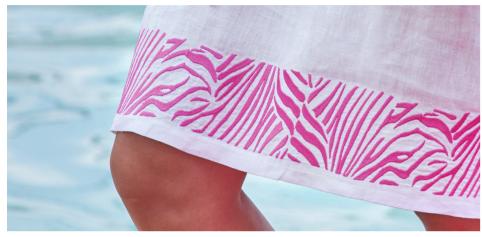

# Bring colour and style to life

With the Innov-is NV870SE, if you can dream it, you can create it. Explore your inner artist, add colour and style to everyday items. Such as bags, towels and babywear.

How about animal print embroidery? With the Innov-is NV870SE, you can transform a dull, single-coloured fabric with the built-in animal print designs. Choose from zebra or leopard or any of the many floral and seasonal patterns.