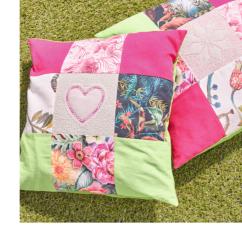

## Large embroidery projects in a short time

Add a full-featured embroidery-only machine to your existing sewing machine and quickly create beautiful embroidery projects.

If you've been thinking about adding an embroidery-only machine to your existing sewing machine, the Innov-is NV870 Special Edition gives you a large embroidery area and a wide inner-arm space for large projects. Embellish everything from quilts, cushions, jackets, jeans and so much more.

#### Quilt patterns

Create beautiful quilting with the 7 built-in quilt designs. The included 150 x 150mm hoop is perfect for embroidering quilt blocks.

#### 3 frames included

Embroider, quilt or personalise a variety of items with the 3 included hoops: 160 x 260mm for large projects; 150 x 150mm perfect for quilting blocks; 100 x 100mm for smaller projects.