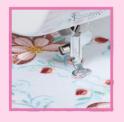

## Large embroidery projects in a short time

Add a full-featured embroidery-only machine to your existing sewing machine and quickly create beautiful embroidery projects.

If you've been thinking about adding an embroidery-only machine to your existing sewing machine, the Innov-is NV870 Special Edition gives you a large embroidery area and a wide inner-arm space for large projects. Embellish everything from quilts, cushions, jackets, jeans and so much more.

#### Large embroidery area

With a generous embroidery area of 160 x 260mm you can embroider large designs with confidence.