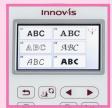

#### Fast-font editing

Easily edit text to suit your project. Lettering can be curved and fonts, size and spacing can all be adjusted to give complete control.

#### 11 built-in font styles

Frame shapes

embroidery.

Add a personal touch to your projects with a wide variety of built-in fonts. Ideal for monograms, names, sentiments, etc.