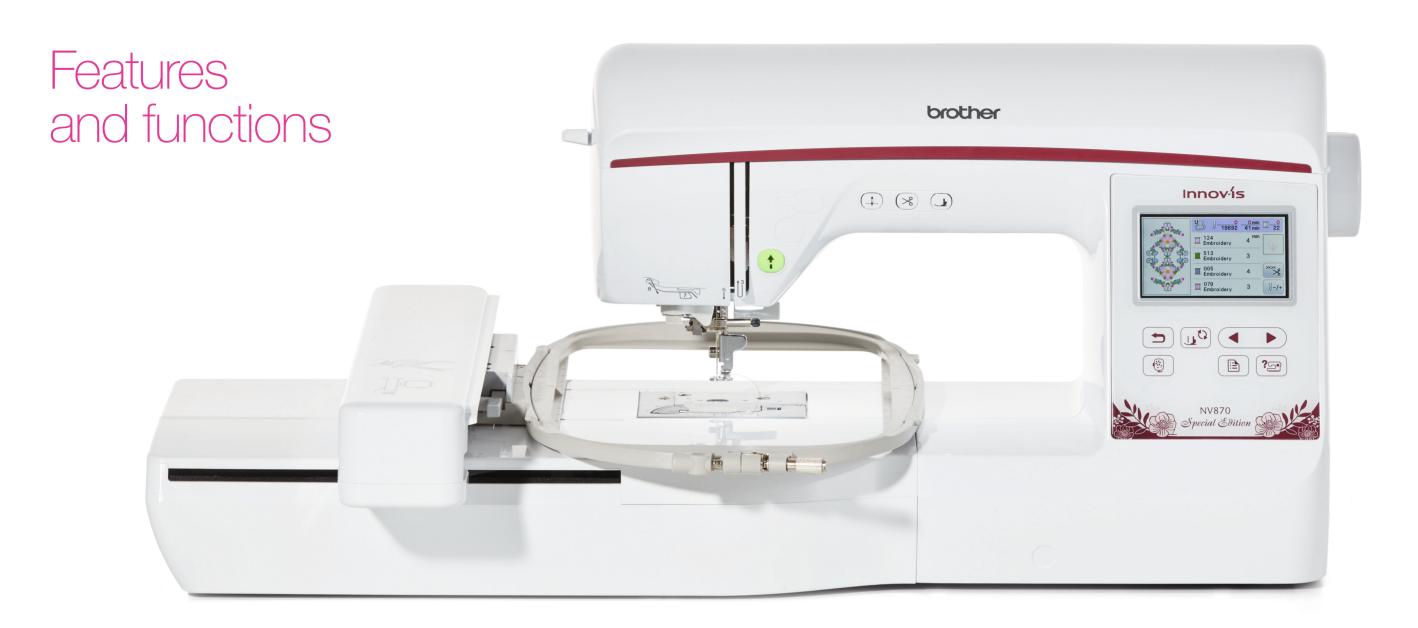

## Innovis NV870 Special Edition

- 160 x 260mm embroidery area
- 138 built-in embroidery patterns
- Programmable jump stitch trimmer
- Colour LCD touch screen
- Auto needle threader
- 11 built-in fonts
- 3 frames included

#### Key features

- Manage all the functions on the full-colour touch screen display an the touch sensor keypad.
- Editing features include layout, combine patterns, pattern rotation size, mirror imaging and more.
- No need to trim any threads by hand – the programmable jump stitch trim function takes care o neatly trimming all jump stitches
- Select from 18 built-in language
- Large 160 x 260mm embroidery area gives you the space for large intricate designs.
- 850 stitches per minute embroidery speed for fast and accurate embroidery.
- suggestion. Select the required frame size and the Innov-is NV870SE will highlight only the available patterns that will fit the selected frame.
- Automatically adjusts thread tension.
- The Innov-is NV870SE has upper and lower thread sensors that war when thread is broken or has run out.