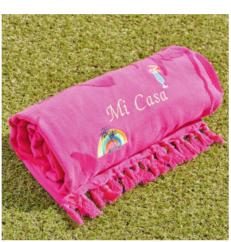

# Bring colour and style to life

With the Innov-is NV870SE, if you can dream it, you can create it. Explore your inner artist, add colour and style to everyday items. Such as bags, towels and babywear.

#### 11 built-in font styles

Frame shapes

embroidery.

Add a personal touch to your projects with a wide variety of built-in fonts. Ideal for monograms, names, sentiments, etc.