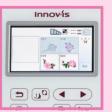

#### Realistic preview mode

Preview your designs in full colour with zoom view to see every detail of the design.