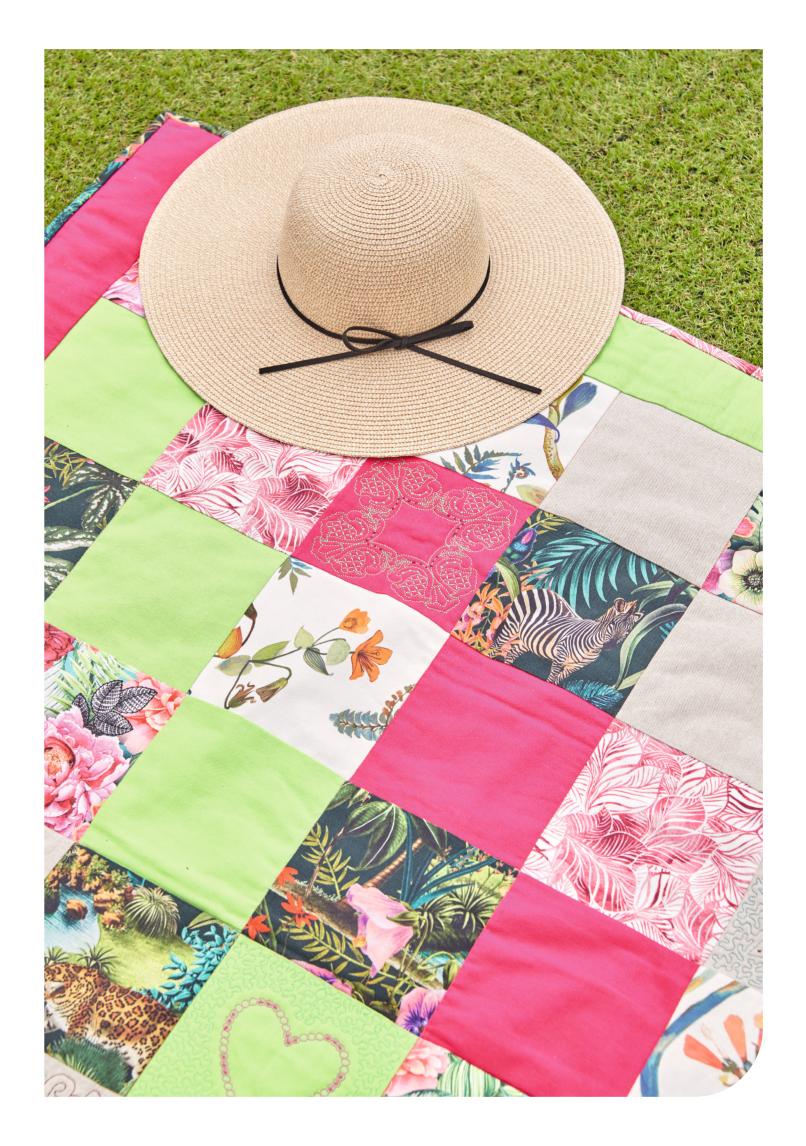

## Large embroidery projects in a short time

Add a full-featured embroidery-only machine to your existing sewing machine and quickly create beautiful embroidery projects.

If you've been thinking about adding an embroidery-only machine to your existing sewing machine, the Innov-is NV870 Special Edition gives you a large embroidery area and a wide inner-arm space for large projects. Embellish everything from quilts, cushions, jackets, jeans and so much more.

# Bring colour and style to life

With the Innov-is NV870SE, if you can dream it, you can create it. Explore your inner artist, add colour and style to everyday items. Such as bags, towels and babywear.

How about animal print embroidery? With the Innov-is NV870SE, you can transform a dull, single-coloured fabric with the built-in animal print designs. Choose from zebra or leopard or any of the many floral and seasonal patterns.