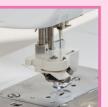

#### Automatic frame size detection

Easily see which designs will fit into your chosen hoop size.