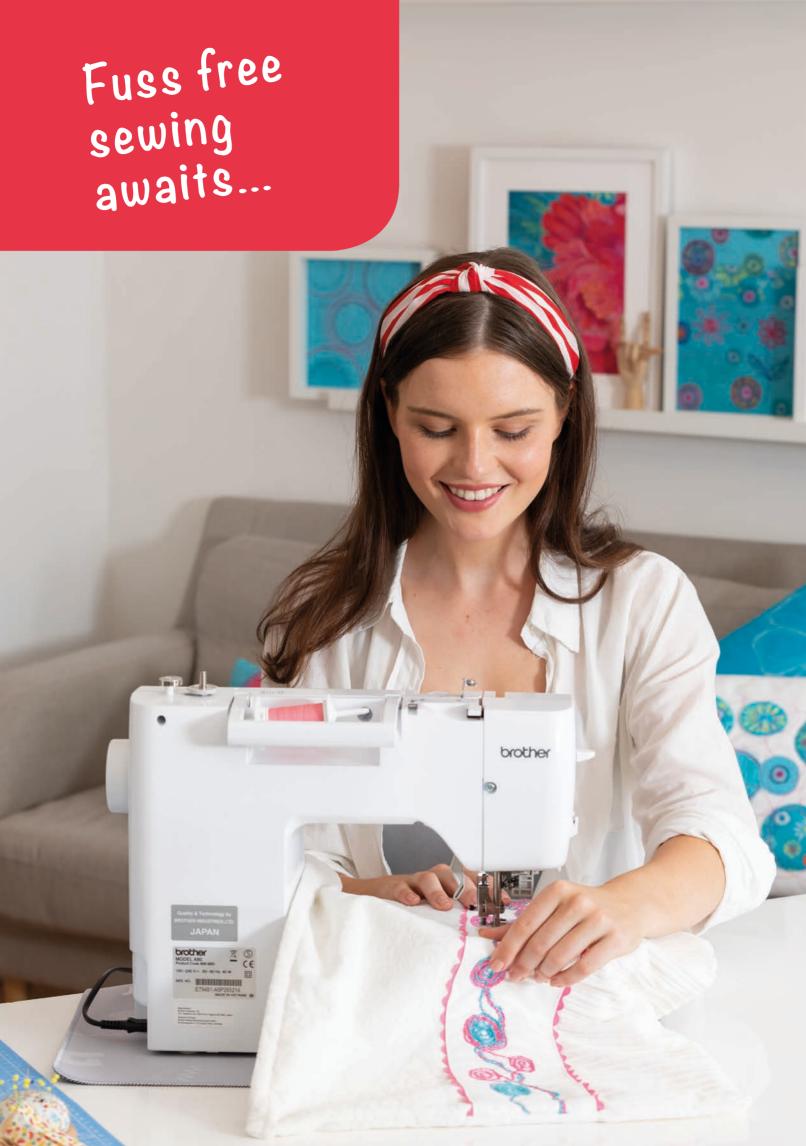

With 60 built-in stitches and six automatic one-step buttonholes, this simple-to-use machine has something for whatever you want to create.

A large, clear LCD screen provides you with helpful information, like which foot to use for which stitch. With user-friendly technologies like a top-loading bobbin, lock stitch button, one-step needle threader and built-in fine tension settings, the A60SE provides professional finishes no matter what step of your sewing journey you're on.

# Automatic needle threader & threading

Threading is easier than ever before with the Brother 'one-action' needle threader and the easy to follow threading guides.