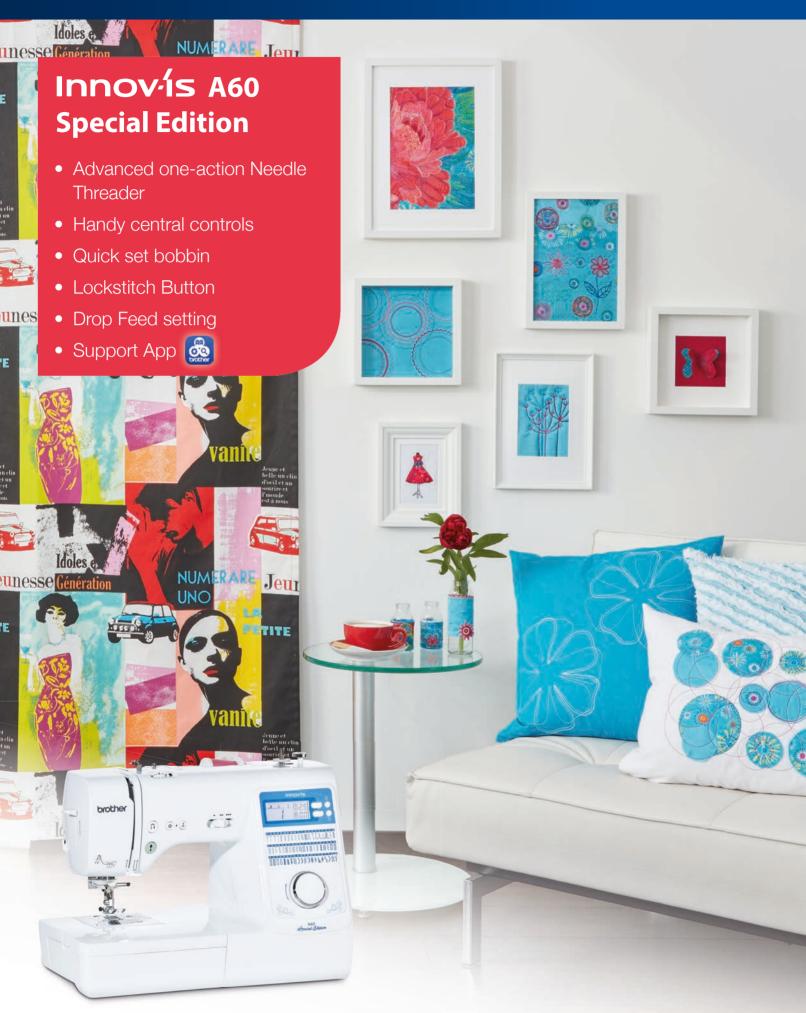

# Innov-is A60SE

The Innov-is A60 Special Edition is packed full of intuitive features, which will help take your sewing to the next level.

Lightweight, the A60SE comes with its own hard case which makes it perfectly portable – essential when space is limited or when meeting up with friends for a crafting session.

With 60 built-in stitches and six automatic one-step buttonholes, this simple-to-use machine has something for whatever you want to create.

A large, clear LCD screen provides you with helpful information, like which foot to use for which stitch. With user-friendly technologies like a top-loading bobbin, lock stitch button, one-step needle threader and built-in fine tension settings, the A60SE provides professional finishes no matter what step of your sewing journey you're on.

## A60SE Key Features

- 60 Stitches, incl. 6 buttonhole stitches
- Advanced one-action needle threader
- Lock stitch button
- Quick set bobbin
- Needle stop position (up/down)
- Stitch length and width control
- Start/Stop button
- Slide speed control
- Twin needle setting
- Hard case