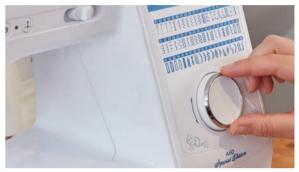

#### Stitch Selection

Intuitive jog dials provide fingertip control of stitch functions and makes choosing stitches a breeze.