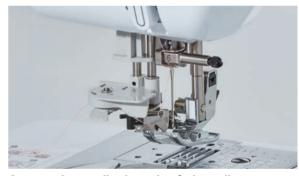

# Automatic needle threader & threading

Threading is easier than ever before with the Brother 'one-action' needle threader and the easy to follow threading guides.