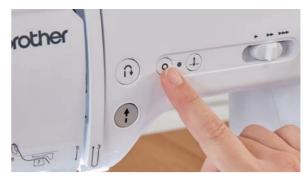

# Intuitive user-friendly controls

Lock stitch, needle up/down and speed slide control is just some of the great sewing features of the A60SF.