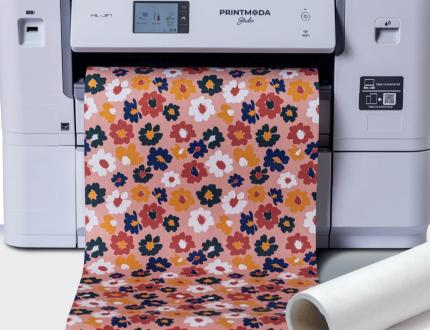

#### Prints cotton fabric rolls up to 2.7m

### Print on fabric roll or print paper from Tray 2

AS LOS design BY A4 LTR END MAN MAN MAN MAN MAN MAN MAN LOS BY

**Print in vibrant colour** 

No fiddly cutting: built in trimmer

**Get started straight away:** 