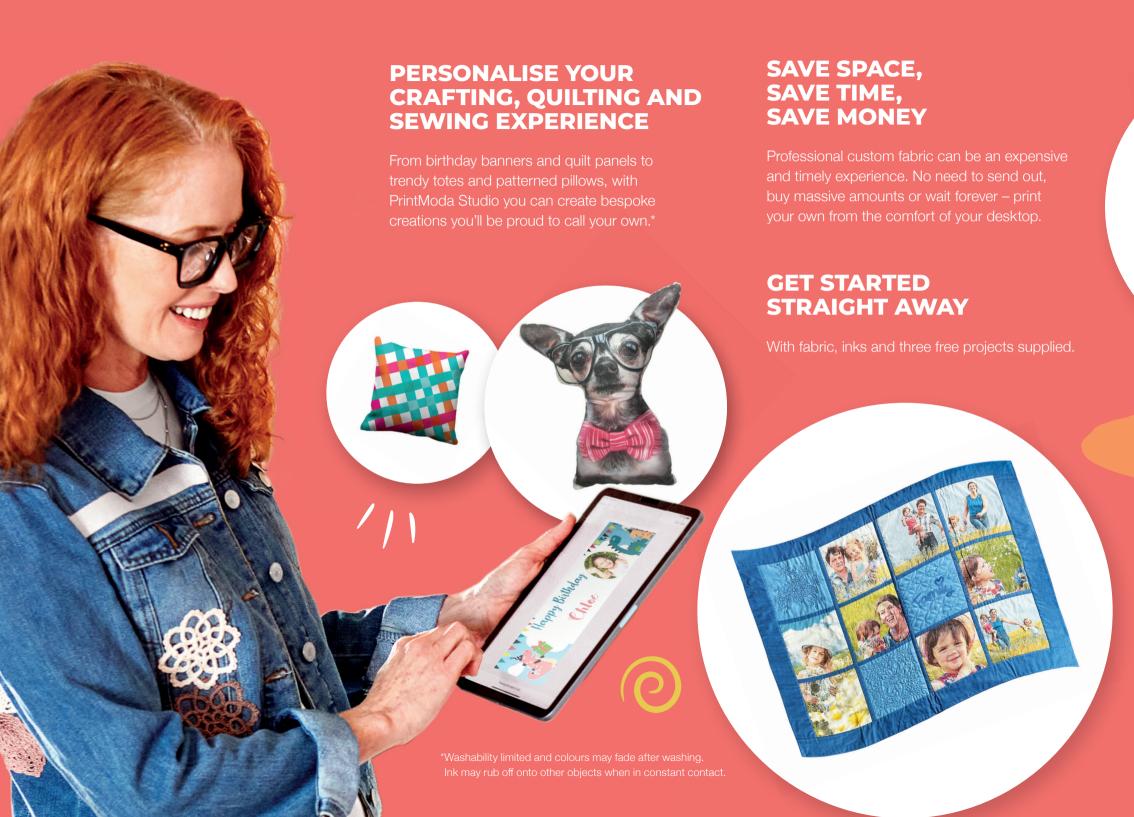

## **VIBRANT THOUGHTS, MAKE IT YOURS VIBRANT COLOURS** Brother's revolutionary compact fabric printer Use your favourite design software to print directly is the perfect creative outlet for your unique from your computer, smart device or USB flash A4 LTR EI self-expression. Print personalised designs and drive. You can choose to print on fabric, or custom prints quickly from your desktop. regular paper. Double the use, double the fun! Scar Cox DX brother

### NEVER ENDING INSPIRATION, NEVER ENDING POSSIBILITIES

Link to the Brother Artspira\* design app to access an inspiring variety of project designs, quilt blocks, templates, frames and patterns.

Use the editing tools to easily modify text elements, swap out images and change backgrounds. Design anywhere any time, then transfer wirelessly to your PrintModa Studio and see your designs come alive before your eyes.

Starter kit includes, CMYK ink cartridge set, cotton fabric roll, three free intro projects

powered by Artspira

Studio

Length: 57.5cm

Width: 48cm

**Height:** 38.5cm

For more information contact your dealer or visit sewingcraft.brother.eu