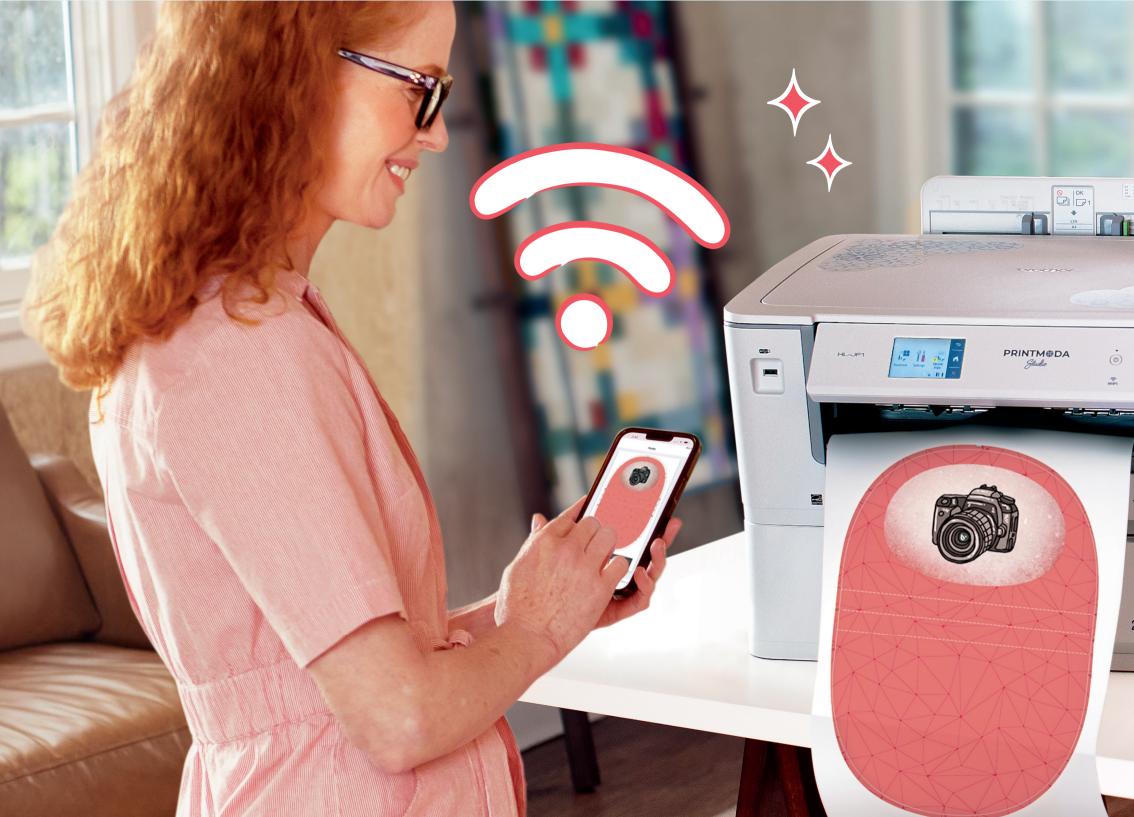

## **VIBRANT THOUGHTS, MAKE IT YOURS VIBRANT COLOURS** Brother's revolutionary compact fabric printer Use your favourite design software to print directly is the perfect creative outlet for your unique from your computer, smart device or USB flash A4 LTR EI self-expression. Print personalised designs and drive. You can choose to print on fabric, or custom prints quickly from your desktop. regular paper. Double the use, double the fun! Scar Cox DX brother

### NEVER ENDING INSPIRATION, NEVER ENDING POSSIBILITIES

Link to the Brother Artspira\* design app to access an inspiring variety of project designs, quilt blocks, templates, frames and patterns.

Use the editing tools to easily modify text elements, swap out images and change backgrounds. Design anywhere any time, then transfer wirelessly to your PrintModa Studio and see your designs come alive before your eyes.

### Print on fabric roll or print paper from Tray 2

AS LOS design BY A4 LTR END MAN MAN MAN MAN MAN MAN MAN LOS BY

**Print in vibrant colour** 

No fiddly cutting: built in trimmer

**Get started straight away:** 