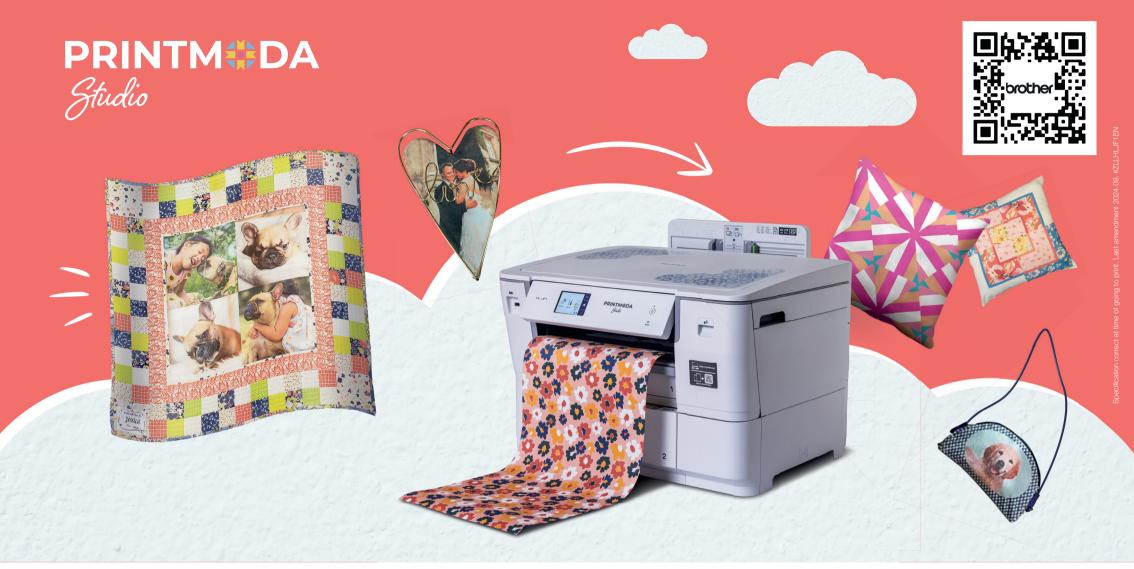

## **PRINTM**B D A Studio

# THE FUTURE OF FABRIC DESIGN IS HERE

Create bespoke fabric at home with Brother's PrintModa Studio desktop fabric printer.

Artspira

### NEVER ENDING INSPIRATION, NEVER ENDING POSSIBILITIES

Link to the Brother Artspira\* design app to access an inspiring variety of project designs, quilt blocks, templates, frames and patterns.

Use the editing tools to easily modify text elements, swap out images and change backgrounds. Design anywhere any time, then transfer wirelessly to your PrintModa Studio and see your designs come alive before your eyes.

1. Design

2. Print

3. Create

4. Enjoy