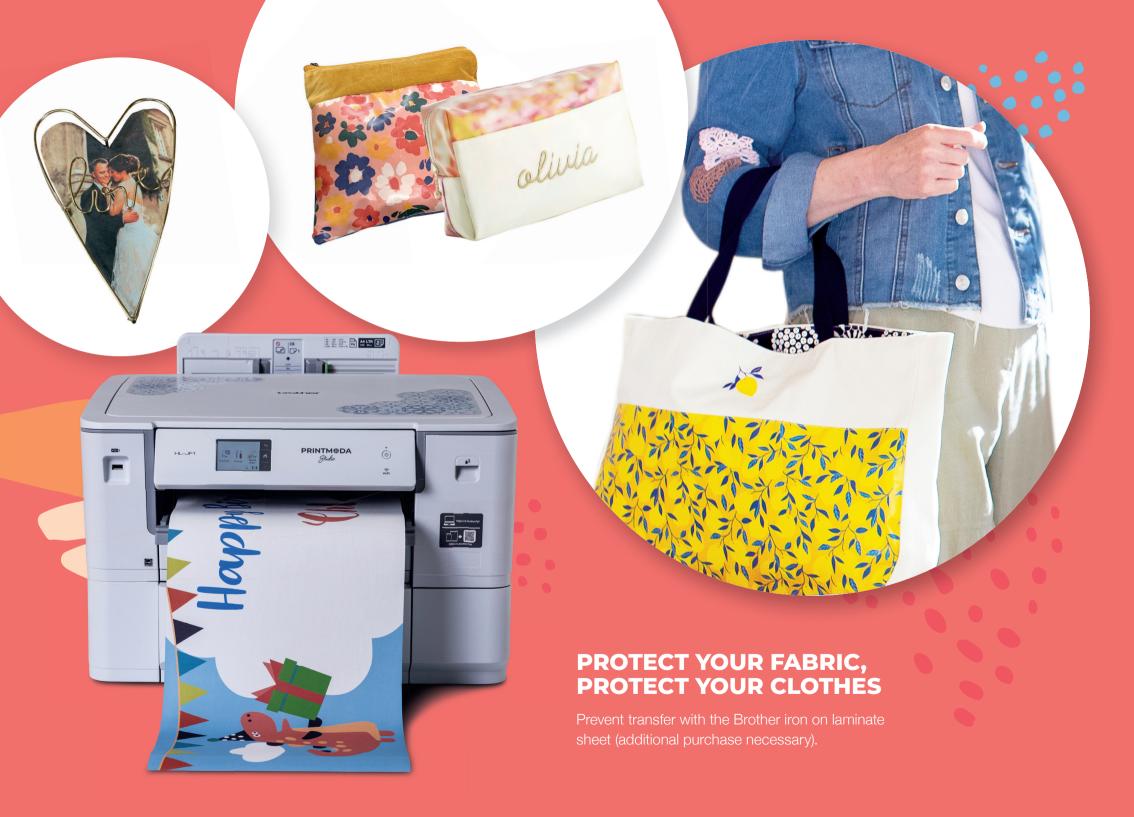

## **VIBRANT THOUGHTS, MAKE IT YOURS VIBRANT COLOURS** Brother's revolutionary compact fabric printer Use your favourite design software to print directly is the perfect creative outlet for your unique from your computer, smart device or USB flash A4 LTR EI self-expression. Print personalised designs and drive. You can choose to print on fabric, or custom prints quickly from your desktop. regular paper. Double the use, double the fun! Scar Cox DX brother

#### Prints cotton fabric rolls up to 2.7m

### Print on fabric roll or print paper from Tray 2

AS LOS design BY A4 LTR END MAN MAN MAN MAN MAN MAN MAN LOS BY

**Print in vibrant colour** 

No fiddly cutting: built in trimmer

**Get started straight away:** 